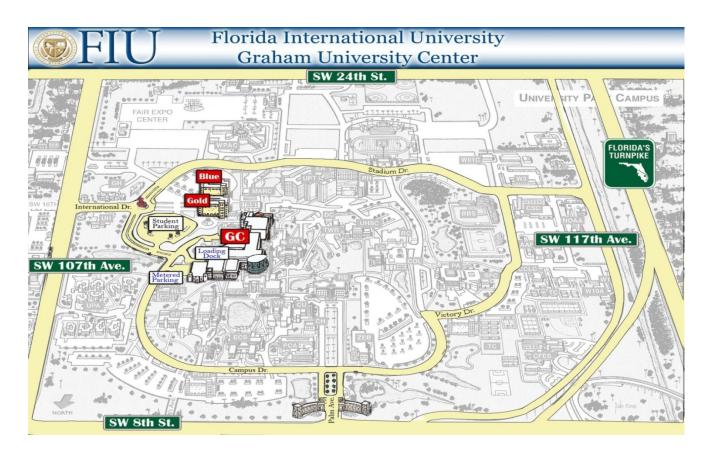

#### EVENT HELD IN GRAHAM HALL (GC) BUILDING GRAND BALLROOM

#### **Driving Directions**

#### FROM MIAMI INTERNATIONAL AIRPORT

Take the 1-836-WEST exit from the Airport

Follow 1-836- to the Florida Turnpike (FTP)

Take the Florida Turnpike South exit

Follow the Turnpike to the Tamiami Trail exit (SW 8th Street)

Take SW 8<sup>th</sup> Street East exit, follow SW 8<sup>th</sup> Street, FIU will appear on the right before SW 107<sup>th</sup> Avenue

#### FROM 1-95 DOWNTOWN MIAMI, FT. LAUDERDALE & WEST PALM BEACH

Take 1-95 to 1-836 WEST

Follow the Florida Turnpike SOUTH exit

Follow the Florida Turnpike to the Tamiami Trail exit (SW 8th Street)

Take the SW 8th Street EAST exit

Follow SW 8th Street, FIU will appear on the right before SW 107th Avenue

#### FROM PALM BEACH/BROWARD COUNTY/FLORIDA TURNPIKE -NORTH

Take the Florida Turnpike SOUTH

Follow the Florida Turnpike to the Tamiami Trail exit (SW 8th Street)

Follow SW 8th Street, FIU will appear on the right before SW 107th Avenue